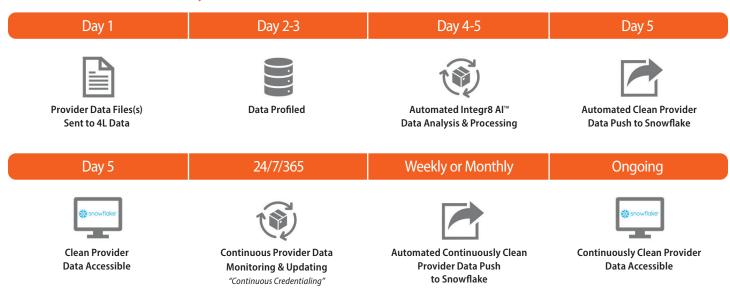

#### 1-Week

to continuously accurate provider data

#### 1 Week To Continuously Accurate Provider Data\*

<sup>\*</sup>Approximately 1-week from initial customer data ingestion to initial profiled, cleaned, merge/matched and enhanced provider data file delivery in Snowflake® data cloud.