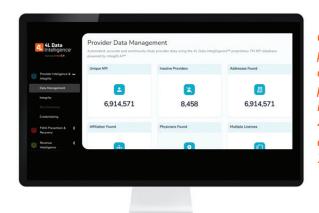

#### **7M**

providers in 4L Data Intelligence™ proprietary database updated daily

#### 250

data elements collected and continuously updated for each provider

Continuously accurate provider data management and provider integrity are powered by patented Integr8 AI™ and the 4L Data Intelligence™ database of approximately 7M providers.

\*Based on company analysis of 5M U.S. healthcare providers. | Snowflake® is a registered trademark of Snowflake, Inc. | 4L Data Intelligence™ solutions are SOC 2 and HIPAA compliant Integr8 AI™ and 4L Data Intelligence™ are trademarks of Apatics, Inc.